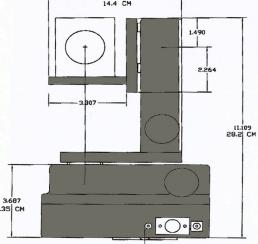

## ACE MicroPlus HD

| Camera Specs                                           |                                                                                   |
|--------------------------------------------------------|-----------------------------------------------------------------------------------|
| Camera                                                 | Panasonic AK-HC 1500G 2/3" Camera / Chip Block                                    |
|                                                        | Fujinon HD 7.6mm-136.8mm (Standard Suplied)) Accepts any Canon or Fujinon         |
|                                                        | Please NOTE: If using a 2 servo lens, an outboard Focus Servo must be provided.   |
|                                                        | ACE can provide a FUJI focus servo. If using a Cannon lens, a tri-servo Lens or a |
| Lens                                                   | Cannon Focus servo must be provided.                                              |
| Lens Height (From base / center of lens) (2.5" riser)  | 12"                                                                               |
| 6" riser also available                                | 15.5"                                                                             |
| Dimensions                                             |                                                                                   |
| Gross Weight - MicroPlus (Head and Camera)             | ~20 lbs                                                                           |
|                                                        |                                                                                   |
| Base to Top of Camera (.5", 2.5", and 6" Risers)       | 13.5", 15.5", 19"                                                                 |
| Mattbox to Connectors (Panasonic AK-HC 1500G)          | 18"                                                                               |
| Travel Distance at At 45° angle (back of camera)       | 3.5" up or down                                                                   |
| Travel Distance at At 45° angle (front of camera) Lens | 4" up or down                                                                     |
| Travel Speeds                                          |                                                                                   |
| Max Speed                                              | Controlled panning speeds of 180°/<1 Sec                                          |
| Slowest Speed                                          | Controlled panning speeds of 180°/10 Sec                                          |
| Controls                                               |                                                                                   |
| Operator Options                                       | Operators desk can accommodate up to 4 systems at once                            |
| Range of Movement                                      |                                                                                   |
| Pan                                                    | 360° Continuous                                                                   |
| Tilt                                                   | 270°                                                                              |
| Power & Cables                                         |                                                                                   |
| Power Requirements                                     | 24-28 VDC (3A max) - Battery or AC                                                |
| Cable Options                                          | 200ft BNC or up to 6000' over twisted pair (serial link)                          |
| Shipping Weights and Sizes                             | Sizes in inches / lbs                                                             |
| Gross Shipping Weight                                  | 280 lbs                                                                           |
| MicroPlus Head Case                                    | 21"x17"x8" / 30 lbs                                                               |
| Camera/Lens Case                                       | 21"x17"x8" / 20 lbs                                                               |
| Control Desk Case                                      | 21"x17"x8" / 30 lbs                                                               |
| Cables Case                                            | 21"x17"x8" / 30 lbs                                                               |
| Grip Kit                                               | 21"x17"x8" / 60 lbs                                                               |
| Touch Screen Paint computer                            | 28"x28"x16" / 70 lbs                                                              |
| Fiber Kit                                              | 24"x20"x10" / 40 lbs                                                              |
|                                                        |                                                                                   |