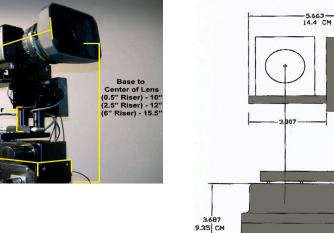

## ACE MicroPlus HD

| Camera Specs                                           |                                                                                   |
|--------------------------------------------------------|-----------------------------------------------------------------------------------|
| Camera                                                 | Panasonic AK-HC 1500G 2/3" Camera / Chip Block                                    |
|                                                        | Fujinon HD 7.6mm-136.8mm (Standard Suplied)) Accepts any Canon or Fujinon         |
|                                                        | Please NOTE: If using a 2 servo lens, an outboard Focus Servo must be provided.   |
|                                                        | ACE can provide a FUJI focus servo. If using a Cannon lens, a tri-servo Lens or a |
| Lens                                                   | Cannon Focus servo must be provided.                                              |
| Lens Height (From base / center of lens) (2.5" riser)  | 12"                                                                               |
| 6" riser also available                                | 15.5"                                                                             |
| Dimensions                                             |                                                                                   |
| Gross Weight - MicroPlus (Head and Camera)             | ~20 lbs                                                                           |
|                                                        |                                                                                   |
| Base to Top of Camera (.5", 2.5", and 6" Risers)       | 13.5", 15.5", 19"                                                                 |
| Mattbox to Connectors (Panasonic AK-HC 1500G)          | 18"                                                                               |
| Travel Distance at At 45° angle (back of camera)       | 3.5" up or down                                                                   |
| Travel Distance at At 45° angle (front of camera) Lens | 4" up or down                                                                     |
| Travel Speeds                                          |                                                                                   |
| Max Speed                                              | Controlled panning speeds of 180°/<1 Sec                                          |
| Slowest Speed                                          | Controlled panning speeds of 180°/10 Sec                                          |
| Controls                                               |                                                                                   |
| Operator Options                                       | Operators desk can accommodate up to 4 systems at once                            |
| Range of Movement                                      |                                                                                   |
| Pan                                                    | 360° Continuous                                                                   |
| Tilt                                                   | 270°                                                                              |
| Power & Cables                                         |                                                                                   |
| Power Requirements                                     | 24-28 VDC (3A max) - Battery or AC                                                |
| Cable Options                                          | 200ft BNC or up to 6000' over twisted pair (serial link)                          |
| Shipping Weights and Sizes                             | Sizes in inches / lbs                                                             |
| Gross Shipping Weight                                  | 280 lbs                                                                           |
| MicroPlus Head Case                                    | 21"x17"x8" / 30 lbs                                                               |
| Camera/Lens Case                                       | 21"x17"x8" / 20 lbs                                                               |
| Control Desk Case                                      | 21"x17"x8" / 30 lbs                                                               |
| Cables Case                                            | 21"x17"x8" / 30 lbs                                                               |
| Grip Kit                                               | 21"x17"x8" / 60 lbs                                                               |
| Touch Screen Paint computer                            | 28"x28"x16" / 70 lbs                                                              |
| Fiber Kit                                              | 24"x20"x10" / 40 lbs                                                              |
|                                                        |                                                                                   |