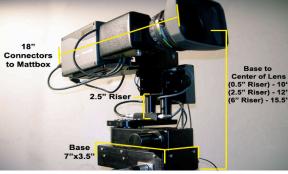

## ACE MicroPlus HD

| Camera Specs                                           |                                                                                   |
|--------------------------------------------------------|-----------------------------------------------------------------------------------|
| Camera                                                 | Panasonic AK-HC 1500G 2/3" Camera / Chip Block                                    |
|                                                        | Fujinon HD 7.6mm-136.8mm (Standard Suplied)) Accepts any Canon or Fujinon         |
|                                                        | Please NOTE: If using a 2 servo lens, an outboard Focus Servo must be provided.   |
|                                                        | ACE can provide a FUJI focus servo. If using a Cannon lens, a tri-servo Lens or a |
| Lens                                                   | Cannon Focus servo must be provided.                                              |
| Lens Height (From base / center of lens) (2.5" riser)  | 12"                                                                               |
| 6" riser also available                                | 15.5"                                                                             |
| Dimensions                                             |                                                                                   |
| Gross Weight - MicroPlus (Head and Camera)             | ~20 lbs                                                                           |
|                                                        |                                                                                   |
| Base to Top of Camera (.5", 2.5", and 6" Risers)       | 13.5", 15.5", 19"                                                                 |
| Mattbox to Connectors (Panasonic AK-HC 1500G)          | 18"                                                                               |
| Travel Distance at At 45° angle (back of camera)       | 3.5" up or down                                                                   |
| Travel Distance at At 45° angle (front of camera) Lens | 4" up or down                                                                     |
| Travel Speeds                                          |                                                                                   |
| Max Speed                                              | Controlled panning speeds of 180°/<1 Sec                                          |
| Slowest Speed                                          | Controlled panning speeds of 180°/10 Sec                                          |
| Controls                                               |                                                                                   |
| Operator Options                                       | Operators desk can accommodate up to 4 systems at once                            |
| Range of Movement                                      |                                                                                   |
| Pan                                                    | 360° Continuous                                                                   |
| Tilt                                                   | 270°                                                                              |
| Power & Cables                                         |                                                                                   |
| Power Requirements                                     | 24-28 VDC (3A max) - Battery or AC                                                |
| Cable Options                                          | 200ft BNC or up to 6000' over twisted pair (serial link)                          |
| Shipping Weights and Sizes                             | Sizes in inches / lbs                                                             |
| Gross Shipping Weight                                  | 280 lbs                                                                           |
| MicroPlus Head Case                                    | 21"x17"x8" / 30 lbs                                                               |
| Camera/Lens Case                                       | 21"x17"x8" / 20 lbs                                                               |
| Control Desk Case                                      | 21"x17"x8" / 30 lbs                                                               |
| Cables Case                                            | 21"x17"x8" / 30 lbs                                                               |
| Grip Kit                                               | 21"x17"x8" / 60 lbs                                                               |
| Touch Screen Paint computer                            | 28"x28"x16" / 70 lbs                                                              |
| Fiber Kit                                              | 24"x20"x10" / 40 lbs                                                              |
|                                                        |                                                                                   |